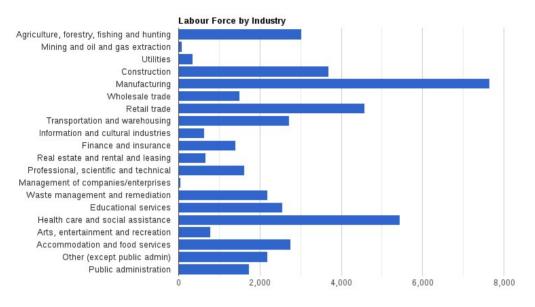

**Labour Force by Industry** 

| Total labour force aged 15 and over             | 46,636 |
|-------------------------------------------------|--------|
| Industry - not applicable                       | 990    |
| All industries                                  | 45,646 |
| Agriculture, forestry, fishing and hunting      | 3,019  |
| Mining and oil and gas extraction               | 80     |
| Utilities                                       | 350    |
| Construction                                    | 3,697  |
| Manufacturing                                   | 7,656  |
| Wholesale trade                                 | 1,507  |
| Retail trade                                    | 4,581  |
| Transportation and warehousing                  | 2,724  |
| Information and cultural industries             | 632    |
| Finance and insurance                           | 1,399  |
| Real estate and rental and leasing              | 668    |
| Professional, scientific and technical services | 1,626  |
| Management of companies and enterprises         | 50     |
| Administrative and support, waste               |        |
| management and remediation services             | 2,191  |
| Educational services                            | 2,554  |
| Health care and social assistance               | 5,445  |
| Arts, entertainment and recreation              | 783    |
| Accommodation and food services                 | 2,750  |
| Other services (except public                   |        |
| administration)                                 | 2,191  |
| Public administration                           | 1,741  |
|                                                 |        |