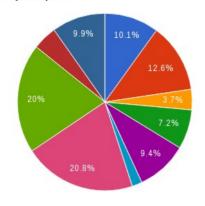

#### Labour Force by Occupation

|   | 0 Management |                   |   |
|---|--------------|-------------------|---|
| • | 1            | Business, finance | a |

1 Business, finance and administration

 2 Natural and applied sciences and related

3 Health

4 Education, law/social, community & government

5 Art, culture, recreation and sport

6 Sales and service

7 Trades, transport and equipment oper...

8 Natural resources, agriculture and rel...

9 Manufacturing and utilities

| Total labour force 15 years and over         | 46,636 |
|----------------------------------------------|--------|
| Occupation - Not applicable                  | 990    |
| All occupations                              | 45,646 |
| 0 Management                                 | 4,591  |
| 1 Business, finance and administration       | 5,766  |
| 2 Natural and applied sciences and related   | 1,707  |
| 3 Health                                     | 3,287  |
| 4 Education, law and social, community and   |        |
| government services                          | 4,296  |
| 5 Art, culture, recreation and sport         | 851    |
| 6 Sales and service                          | 9,489  |
| 7 Trades, transport and equipment            |        |
| operators                                    | 9,112  |
| 8 Natural resources, agriculture and related |        |
| production                                   | 2,032  |
| 9 Manufacturing and utilities                | 4,515  |